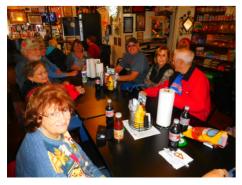

#### What We Did

Of course, Breakfast at Mama's in Burnet every Wednesday morning!

**Wednesday, January 1**<sup>st</sup> – Happy New Year! Mama's was closed, but we had a much better alternative – Steve and Pat Koehn graciously hosted a wonderful **New Year's Brunch** at their beautiful home in Highland Haven! We had a large crowd and a fantastic buffet with more selections than I could try!

#### **NEW YEAR'S BRUNCH AT STEVE & PAT'S**