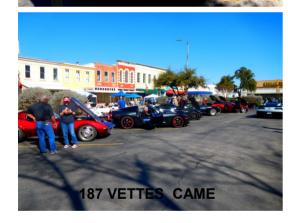

**Saturday, January 18<sup>th</sup>** – Our trip to Georgetown for **Pistons On The Square** was cancelled due to weather, but don't worry, we are going to try again. Three of our club cars (Corvettes!) made the trip to Corvettes on the Square in Lampasas and reported that they had a great time! They said that there were about 80 'Vettes in attendance!

## **CORVETTES ON THE SQUARE IN LAMPASAS**