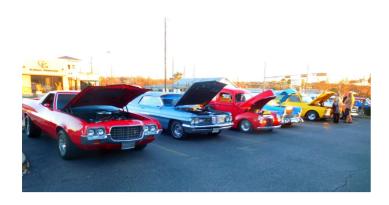

## **CORVETTES ON THE SQUARE IN LAMPASAS**

**Saturday, January 18<sup>th</sup>** – Our trip to Georgetown for **Pistons On The Square** was cancelled due to weather, but don't worry, we are going to try again. Three of our club cars (Corvettes!) made the trip to Corvettes on the Square in Lampasas and reported that they had a great time! They said that there were about 80 'Vettes in attendance!