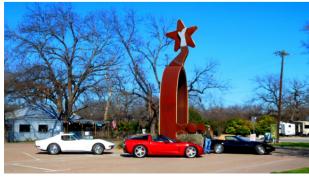

**Saturday, January 18<sup>th</sup>** – Our trip to Georgetown for **Pistons On The Square** was cancelled due to weather, but don't worry, we are going to try again. Three of our club cars (Corvettes!) made the trip to Corvettes on the Square in Lampasas and reported that they had a great time! They said that there were about 80 'Vettes in attendance!

## **CORVETTES ON THE SQUARE IN LAMPASAS**