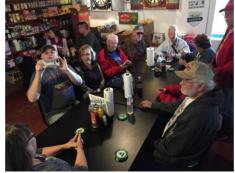

### **Past/Future Activities**

**West Pearson** 

See these events in the Activity Report in the Newsletter.

Old Business Justin Craig

Laura Cheney and a fellow staff member from the Hill Country Advocacy Center (HCAC) came to the meeting to thank the membership for the Club's support and explain the function of the Center and its advocacy and services for vulnerable children.

**Tuesday, January 14<sup>th</sup> – LARC monthly meeting** at the Marble Falls Library. We had a good turnout beforehand at Chili's. Service was slow, but I put that down to Chili's assigning our group to a new hire and not giving him any help until near the end. Our Monthly Meeting was visited by representatives from HCCAC to thank us for their support and to give us more information about all that they do. It was very informative!

#### **HCAC REPRESENTATIVES @ JANUARY MEETIING**