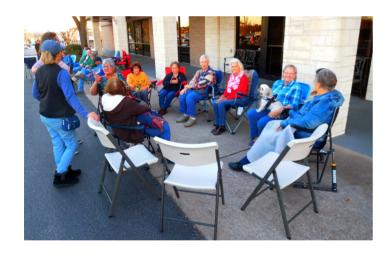

#### **HCAC REPRESENTATIVES @ JANUARY MEETIING**

**Tuesday, January 14<sup>th</sup> – LARC monthly meeting** at the Marble Falls Library. We had a good turnout beforehand at Chili's. Service was slow, but I put that down to Chili's assigning our group to a new hire and not giving him any help until near the end. Our Monthly Meeting was visited by representatives from HCCAC to thank us for their support and to give us more information about all that they do. It was very informative!

### **Past/Future Activities**

**West Pearson** 

See these events in the Activity Report in the Newsletter.

Old Business Justin Craig

Laura Cheney and a fellow staff member from the Hill Country Advocacy Center (HCAC) came to the meeting to thank the membership for the Club's support and explain the function of the Center and its advocacy and services for vulnerable children.