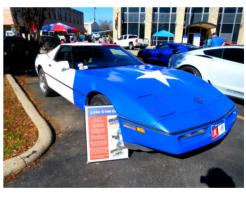

**Saturday, January 18<sup>th</sup>** – Our trip to Georgetown for **Pistons On The Square** was cancelled due to weather, but don't worry, we are going to try again. Three of our club cars (Corvettes!) made the trip to Corvettes on the Square in Lampasas and reported that they had a great time! They said that there were about 80 'Vettes in attendance!

## **CORVETTES ON THE SQUARE IN LAMPASAS**