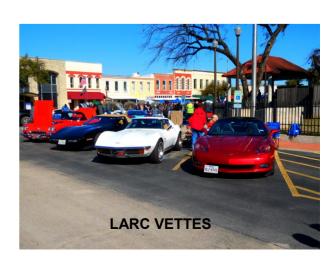

**Saturday, January 18<sup>th</sup>** – Our trip to Georgetown for **Pistons On The Square** was cancelled due to weather, but don't worry, we are going to try again. Three of our club cars (Corvettes!) made the trip to Corvettes on the Square in Lampasas and reported that they had a great time! They said that there were about 80 'Vettes in attendance!

## **CORVETTES ON THE SQUARE IN LAMPASAS**