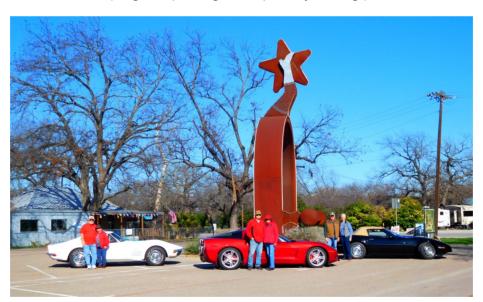

**Saturday, January 18<sup>th</sup>** – Our trip to Georgetown for **Pistons On The Square** was cancelled due to weather, but don't worry, we are going to try again. Three of our club cars (Corvettes!) made the trip to Corvettes on the Square in Lampasas and reported that they had a great time! They said that there were about 80 'Vettes in attendance!

## **CORVETTES ON THE SQUARE IN LAMPASAS**