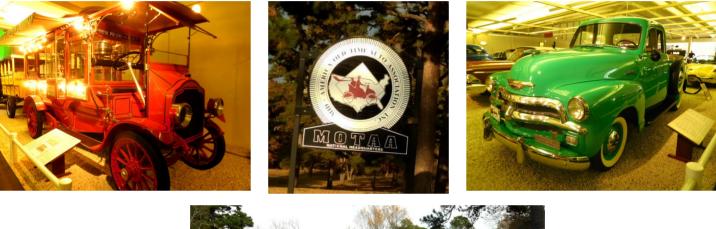

#### **ROCKEFELLER CAR MUSEUM**

Winthrop Rockefeller, former Governor of Arkansas was also a car collector. He established a car museum near Petit Jean State Park. The museum now serves as the national headquarters of the Mid-America Old Time Car Museum. It's worth a visit!