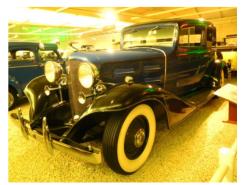

#### **ROCKEFELLER CAR MUSEUM**

Winthrop Rockefeller, former Governor of Arkansas was also a car collector. He established a car museum near Petit Jean State Park. The museum now serves as the national headquarters of the Mid-America Old Time Car Museum. It's worth a visit!