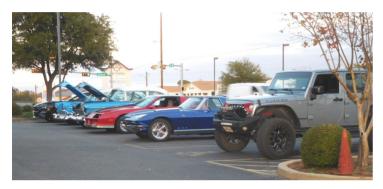

**Saturday, Nov. 28**—Our Cruise In at SSBT, had at least 10 cars, plus a Stealth Mustang that was invisible on a dark night.

Wednesday, Dec. 30—A nice lady in Meadow Lakes will be celebrating her 95th. See enclosed poster.

#### SATURDAY NIGHT CRUISE IN AT SSBT