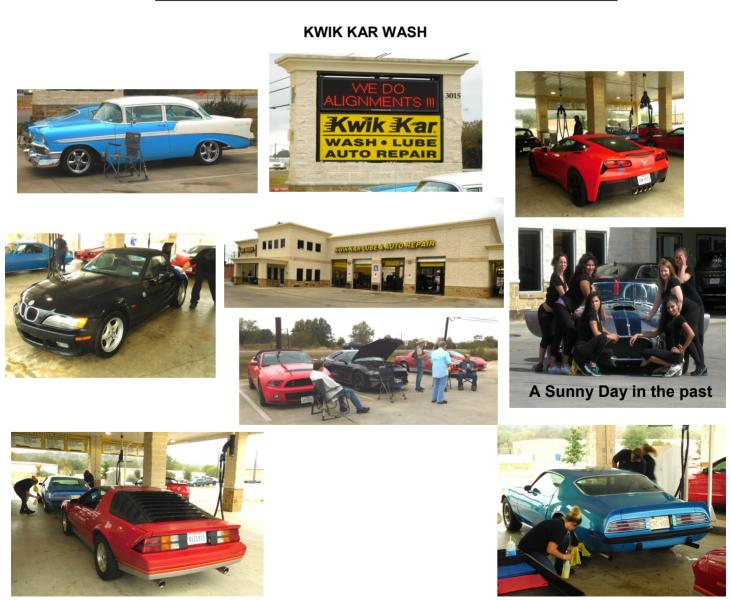

**Tuesday, Nov. 24**— Seven of our cars showed up on a gray, drizzly day to help with the re-opening of the , Kwik Kar Wash in Marble Falls. Two of our lucky cars got TLC in terms of wash and detail from the staff. The manager lady took many pics of our cars, and based on your Editor's experience, got the prized C7 wet and dirty on the way home. This was a good way to support one of our Sponsors—and time well spent.