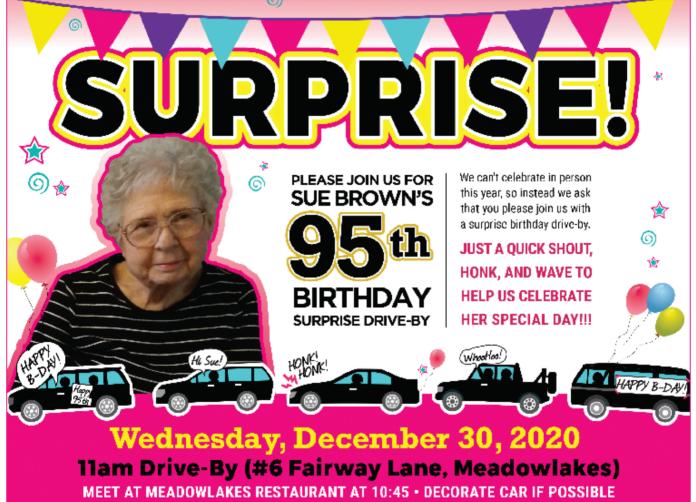

**Saturday, Nov. 28**—Our Cruise In at SSBT, had at least 10 cars, plus a Stealth Mustang that was invisible on a dark night.

Wednesday, Dec. 30—A nice lady in Meadow Lakes will be celebrating her 95th. See enclosed poster.