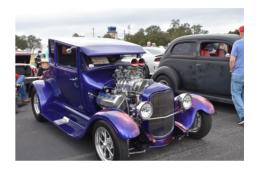

<u>Sat, Mar 26<sup>th</sup></u> – LARC really had a good turnout at **Granite Fest** in Granite Shoals! The event was a success with at least 111 cars, and LARC had (I believe) 17 cars there. When the awards came up – BINGO – LARC won 7 of the 20 "Top 20" awards, and also "Best of Show"! I believe the **Best of Show** was Jack Nance with his **Coca Cola Anglia**, but there is no photographic proof of that! Our other awardees were **Cheryl and Harold Hutson** (Studebaker), **Rayford Reese** (highly customized El Camino), **Millie and Bob Deets** (Mercury), **Bob Brown** (GTO), **Meatball** (something!), **Chris Johnson** (Torino GT), **Bill Hillin** (Little Red). Congratulations to all!