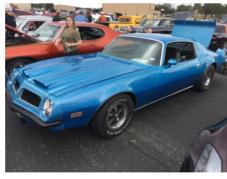

<u>Sat, Mar 26<sup>th</sup></u> – LARC really had a good turnout at **Granite Fest** in Granite Shoals! The event was a success with at least 111 cars, and LARC had (I believe) 17 cars there. When the awards came up – BINGO – LARC won 7 of the 20 "Top 20" awards, and also "Best of Show"! I believe the **Best of Show** was Jack Nance with his **Coca Cola Anglia**, but there is no photographic proof of that! Our other awardees were **Cheryl and Harold Hutson** (Studebaker), **Rayford Reese** (highly customized El Camino), **Millie and Bob Deets** (Mercury), **Bob Brown** (GTO), **Meatball** (something!), **Chris Johnson** (Torino GT), **Bill Hillin** (Little Red). Congratulations to all!