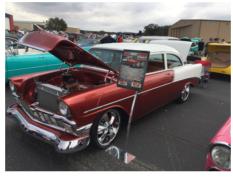

<u>Sat, Mar 26<sup>th</sup></u> – LARC really had a good turnout at **Granite Fest** in Granite Shoals! The event was a success with at least 111 cars, and LARC had (I believe) 17 cars there. When the awards came up – BINGO – LARC won 7 of the 20 "Top 20" awards, and also "Best of Show"! I believe the **Best of Show** was Jack Nance with his **Coca Cola Anglia**, but there is no photographic proof of that! Our other awardees were **Cheryl and Harold Hutson** (Studebaker), **Rayford Reese** (highly customized El Camino), **Millie and Bob Deets** (Mercury), **Bob Brown** (GTO), **Meatball** (something!), **Chris Johnson** (Torino GT), **Bill Hillin** (Little Red). Congratulations to all!