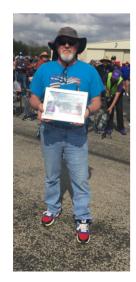

<u>Sat, Mar 26<sup>th</sup></u> – LARC really had a good turnout at **Granite Fest** in Granite Shoals! The event was a success with at least 111 cars, and LARC had (I believe) 17 cars there. When the awards came up – BINGO – LARC won 7 of the 20 "Top 20" awards, and also "Best of Show"! I believe the **Best of Show** was Jack Nance with his **Coca Cola Anglia**, but there is no photographic proof of that! Our other awardees were **Cheryl and Harold Hutson** (Studebaker), **Rayford Reese** (highly customized El Camino), **Millie and Bob Deets** (Mercury), **Bob Brown** (GTO), **Meatball** (something!), **Chris Johnson** (Torino GT), **Bill Hillin** (Little Red). Congratulations to all!