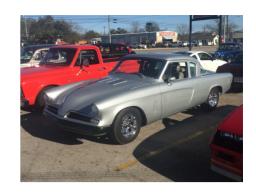

#### **GRANITE FEST**

<u>Sat, Mar 26<sup>th</sup></u> – LARC really had a good turnout at **Granite Fest** in Granite Shoals! The event was a success with at least 111 cars, and LARC had (I believe) 17 cars there. When the awards came up – BINGO – LARC won 7 of the 20 "Top 20" awards, and also "Best of Show"! I believe the **Best of Show** was Jack Nance with his **Coca Cola Anglia**, but there is no photographic proof of that! Our other awardees were **Cheryl and Harold Hutson** (Studebaker), **Rayford Reese** (highly customized El Camino), **Millie and Bob Deets** (Mercury), **Bob Brown** (GTO), **Meatball** (something!), **Chris Johnson** (Torino GT), **Bill Hillin** (Little Red). Congratulations to all!