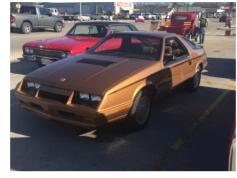

#### **GRANITE FEST**

<u>Sat, Mar 26<sup>th</sup></u> – LARC really had a good turnout at **Granite Fest** in Granite Shoals! The event was a success with at least 111 cars, and LARC had (I believe) 17 cars there. When the awards came up – BINGO – LARC won 7 of the 20 "Top 20" awards, and also "Best of Show"! I believe the **Best of Show** was Jack Nance with his **Coca Cola Anglia**, but there is no photographic proof of that! Our other awardees were **Cheryl and Harold Hutson** (Studebaker), **Rayford Reese** (highly customized El Camino), **Millie and Bob Deets** (Mercury), **Bob Brown** (GTO), **Meatball** (something!), **Chris Johnson** (Torino GT), **Bill Hillin** (Little Red). Congratulations to all!