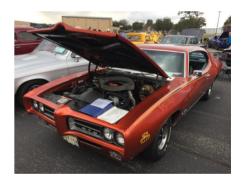

<u>Sat, Mar 26<sup>th</sup></u> – LARC really had a good turnout at **Granite Fest** in Granite Shoals! The event was a success with at least 111 cars, and LARC had (I believe) 17 cars there. When the awards came up – BINGO – LARC won 7 of the 20 "Top 20" awards, and also "Best of Show"! I believe the **Best of Show** was Jack Nance with his **Coca Cola Anglia**, but there is no photographic proof of that! Our other awardees were **Cheryl and Harold Hutson** (Studebaker), **Rayford Reese** (highly customized El Camino), **Millie and Bob Deets** (Mercury), **Bob Brown** (GTO), **Meatball** (something!), **Chris Johnson** (Torino GT), **Bill Hillin** (Little Red). Congratulations to all!