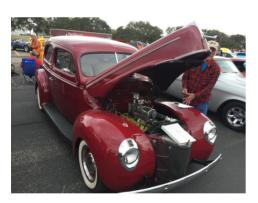

<u>Sat, Mar 26<sup>th</sup></u> – LARC really had a good turnout at **Granite Fest** in Granite Shoals! The event was a success with at least 111 cars, and LARC had (I believe) 17 cars there. When the awards came up – BINGO – LARC won 7 of the 20 "Top 20" awards, and also "Best of Show"! I believe the **Best of Show** was Jack Nance with his **Coca Cola Anglia**, but there is no photographic proof of that! Our other awardees were **Cheryl and Harold Hutson** (Studebaker), **Rayford Reese** (highly customized El Camino), **Millie and Bob Deets** (Mercury), **Bob Brown** (GTO), **Meatball** (something!), **Chris Johnson** (Torino GT), **Bill Hillin** (Little Red). Congratulations to all!