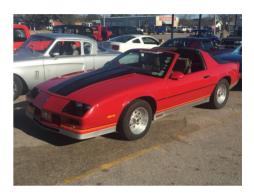

#### **GRANITE FEST**

<u>Sat, Mar 26<sup>th</sup></u> – LARC really had a good turnout at **Granite Fest** in Granite Shoals! The event was a success with at least 111 cars, and LARC had (I believe) 17 cars there. When the awards came up – BINGO – LARC won 7 of the 20 "Top 20" awards, and also "Best of Show"! I believe the **Best of Show** was Jack Nance with his **Coca Cola Anglia**, but there is no photographic proof of that! Our other awardees were **Cheryl and Harold Hutson** (Studebaker), **Rayford Reese** (highly customized El Camino), **Millie and Bob Deets** (Mercury), **Bob Brown** (GTO), **Meatball** (something!), **Chris Johnson** (Torino GT), **Bill Hillin** (Little Red). Congratulations to all!