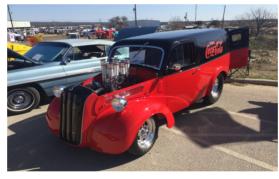

<u>Sat, Mar 26<sup>th</sup></u> – LARC really had a good turnout at **Granite Fest** in Granite Shoals! The event was a success with at least 111 cars, and LARC had (I believe) 17 cars there. When the awards came up – BINGO – LARC won 7 of the 20 "Top 20" awards, and also "Best of Show"! I believe the **Best of Show** was Jack Nance with his **Coca Cola Anglia**, but there is no photographic proof of that! Our other awardees were **Cheryl and Harold Hutson** (Studebaker), **Rayford Reese** (highly customized El Camino), **Millie and Bob Deets** (Mercury), **Bob Brown** (GTO), **Meatball** (something!), **Chris Johnson** (Torino GT), **Bill Hillin** (Little Red). Congratulations to all!