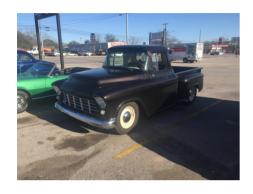

#### **GRANITE FEST**

<u>Sat, Mar 26<sup>th</sup></u> – LARC really had a good turnout at **Granite Fest** in Granite Shoals! The event was a success with at least 111 cars, and LARC had (I believe) 17 cars there. When the awards came up – BINGO – LARC won 7 of the 20 "Top 20" awards, and also "Best of Show"! I believe the **Best of Show** was Jack Nance with his **Coca Cola Anglia**, but there is no photographic proof of that! Our other awardees were **Cheryl and Harold Hutson** (Studebaker), **Rayford Reese** (highly customized El Camino), **Millie and Bob Deets** (Mercury), **Bob Brown** (GTO), **Meatball** (something!), **Chris Johnson** (Torino GT), **Bill Hillin** (Little Red). Congratulations to all!