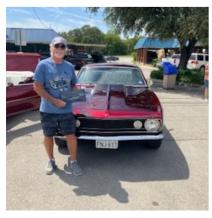

<u>Sat, Sept 21<sup>st</sup></u> – LARC attended the Annual **Blanco Car Show**, on the water at Blanco State Park. There were over 160 cars there, with some really great ones! LARC had 13 cars there, counting the \$35 we dug out of Meatballs pocket to get him re-instated! LARC had 4 awards, three "Top 25" and one "Sponsor's Award". Pretty dang good considering the cars they had there!

## **BLANCO CAR SHOW**

## **MORE BLANCO PICS**