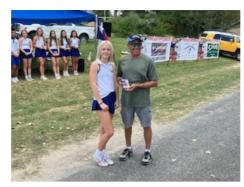

#### MORE NOTES FROM THE CIGAR GUY

<u>Sat, Sept 14<sup>th</sup></u> – LARC had a good turnout at the **Classics at The Classic** 1990 and older Car Show at Storm's Diner in Lampasas. Club Cars won three awards. Jack Nance won "Best '60s", I won "Best Truck" and Don Horrocks won "Best of Show"! Congratulations Don!