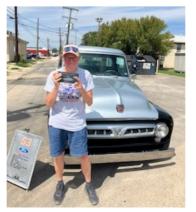

<u>Sat, Sept 21<sup>st</sup></u> – LARC attended the Annual **Blanco Car Show**, on the water at Blanco State Park. There were over 160 cars there, with some really great ones! LARC had 13 cars there, counting the \$35 we dug out of Meatballs pocket to get him re-instated! LARC had 4 awards, three "Top 25" and one "Sponsor's Award". Pretty dang good considering the cars they had there!

## **BLANCO CAR SHOW**

## **MORE BLANCO PICS**