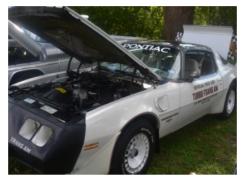

RC **Weekly Breakfast** at Trailblazer Grille on the square in Burnet. 7AM - ? Come join the crowd and put a bright start on your day!

<u>Thur, Oct 31st</u> – LARC **Guys Grub** at Double Horn Brewing, Marble Falls. 12:00 noon. Join us for a good time!

#### And November should bring us:

Sat, Nov 9<sup>th</sup> – Wings, Wheels and Wine show at Llano Municipal Airport

Sun, Nov 10<sup>th</sup> – Gearing' For Gavin Car Show, Liberty Hill. Nice local show.

Veteran's Day Car Show in Kerrville

Veteran's Day Car Show, Faith Lutheran Church, Georgetown

Wheels and Warriors Show in Cedar Park.

#### And in December:

**LARC Annual Christmas Party** – Hidden Falls Bistro and Bar, Meadowlakes. Social Hour is at 6PM, Dinner is at 7PM. \$35/member. See Cyndy Kidd.

## **BLANCO CAR SHOW**































## **MORE BLANCO PICS**









#### **CARAVAN TO BLANCO**







## **CLASSICS AT THE CLASSIC**































#### **GUYS GRUB AT DOUBLE HORN**





#### **AN APOLOGY**

In the last issue of the Newsletter, your editor wrote:

Thank you to Marie Misfeldt who I (da edditur) think captured the August minutes, and I hope that they are reported accurately.

It should have read:

Thank you to Marie Misfeldt who captured the August minutes, and I hope that I reported them accurately herein.

## **OCTOBER BIRTHDAYS**

Oct. 12 Oct, 6

Oct. 10

Oct. 5

Tom Anderson

Jennifer Balkum

|                         |          | • • • • • • • • • • • • • • • • • • • • |                   |
|-------------------------|----------|---------------------------------------