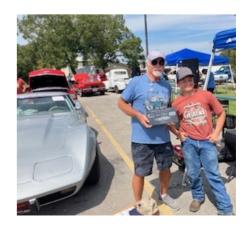

#### MORE NOTES FROM THE CIGAR GUY

<u>Sat, Sept 14<sup>th</sup></u> – LARC had a good turnout at the **Classics at The Classic** 1990 and older Car Show at Storm's Diner in Lampasas. Club Cars won three awards. Jack Nance won "Best '60s", I won "Best Truck" and Don Horrocks won "Best of Show"! Congratulations Don!

## **CLASSICS AT THE CLASSIC**